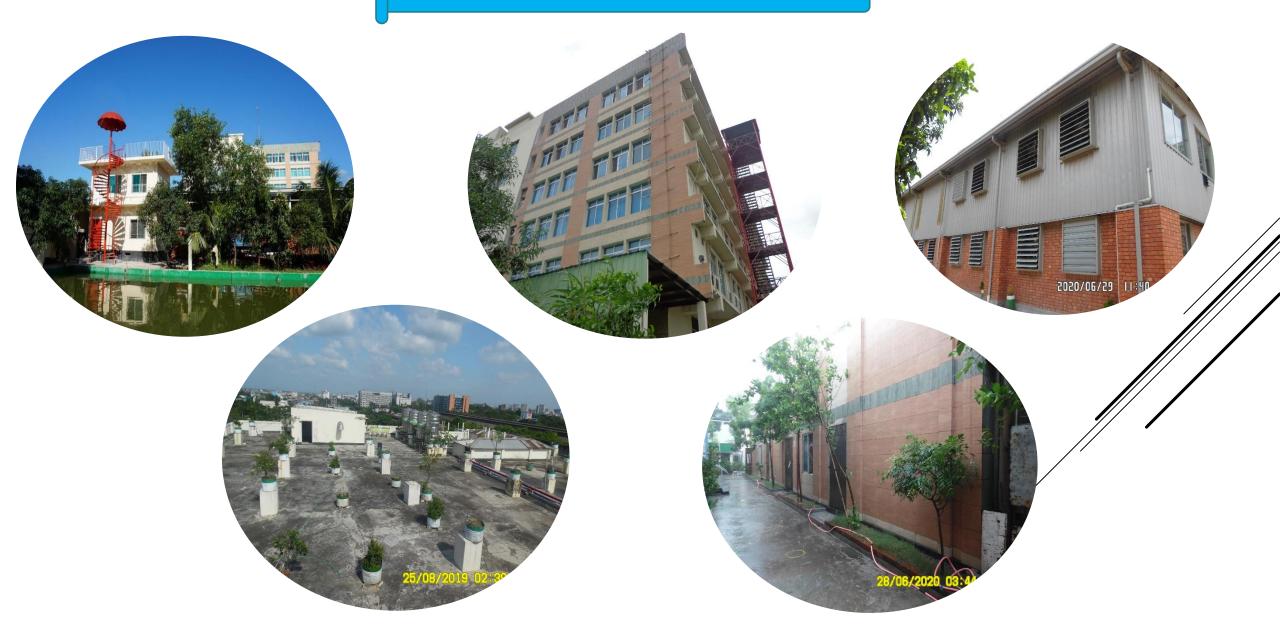

is woven tops and bottoms along with seasonal heavy weight outerwear knits/non-woven like polar fleece.

Factory address:

94/95 (Old),46(New),Block – C,Tongi Industrial area, Tongi, Gazipur -1710,Bangladesh. <u>www.jamunaapparels.com</u> OUR STRENGTHS

- Experienced management
- In-house design and development team
- Europe based design development support
- Efficient sourcing/merchandising team
- Industrial Engineering & Planning team
- Expert quality team
- Zero defect policy
- Fully compliant
- On site child care facility
- On site full time medical team
- Sustainable wash partnerships

# PRODUCT CATEGORIES



#### JAMUNA AT A GLANCE

- TOTAL AREA: 1,10,000 Sq. Feet
- NUMBER OF PRODUCTION LINES: 18
- MONTHLY CAPACITY: 400K PCS
- NUMBER OF EMPLOYEES: 2,000
- ANNUAL TURNOVER: \$29M











# OUR EMPLOYEES! OUR ASSET!!



#### FIRE SAFETY AWARENESS



# CHILD CARE & MEDICAL ROOM



















#### PARTICIPATION IN INTERNATIONAL FAIR































































#### OUR CERTIFICATIONS



#### OUR VALUED PARTNERS



ESPRIT





Every little helps

Walmart ><

MO

catimini PARIS



GEMO ••jbc 

# KEY CONTACT PERSONS

AHMED ANWARUL AZIZ GENERAL MANAGER aziz@jamunaapparels.com Cell: +8801711-688280 RAISHA SAJJAD MANAGER, CORPORATE AFFAIRS raisha@jamunaapparels.com Cell: +8801678-006361