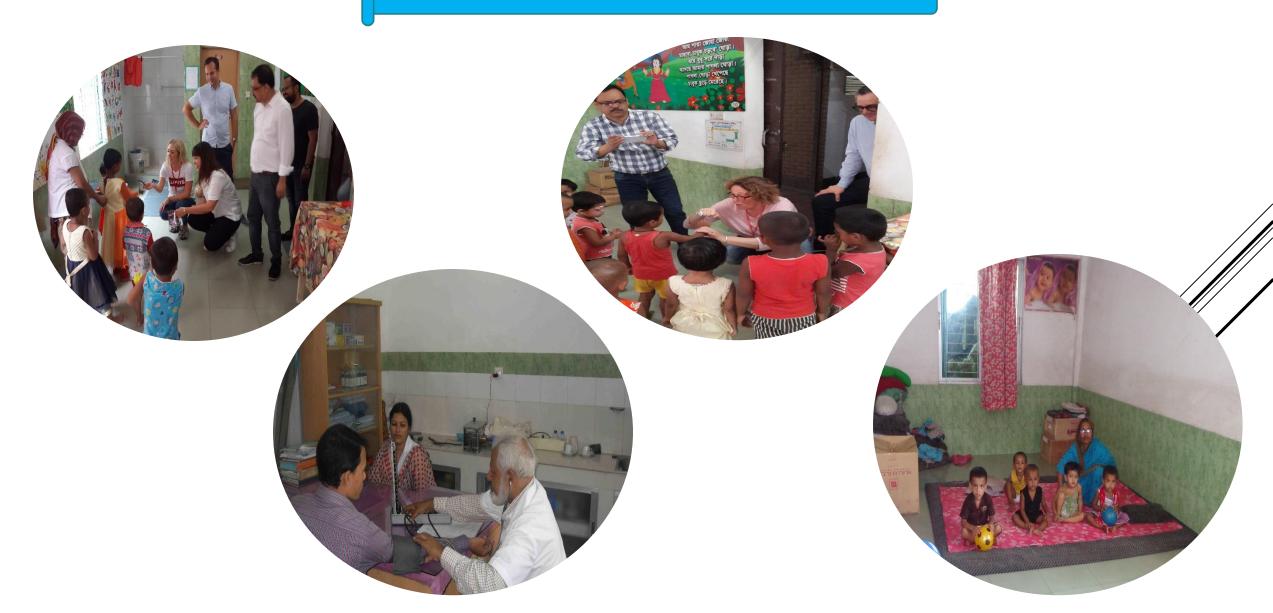

leece.

Factory address:

94/95 (Old),46(New),Block – C,Tongi Industrial area, Tongi, Gazipur -1710,Bangladesh. <u>www.jamunaapparels.com</u> OUR STRENGTHS

- Experienced management
- In-house design and development team
- Europe based design development support
- Efficient sourcing/merchandising team
- Industrial Engineering & Planning team
- Expert quality team
- Zero defect policy
- Fully compliant
- On site child care facility
- On site full time medical team
- Sustainable wash partnerships

# PRODUCT CATEGORIES



#### JAMUNA AT A GLANCE

- TOTAL AREA: 1,10,000 Sq. Feet
- NUMBER OF PRODUCTION LINES: 18
- MONTHLY CAPACITY: 400K PCS
- NUMBER OF EMPLOYEES: 2,000
- ANNUAL TURNOVER: \$29M











# OUR EMPLOYEES! OUR ASSET!!



#### FIRE SAFETY AWARENESS



# CHILD CARE & MEDICAL ROOM



















#### PARTICIPATION IN INTERNATIONAL FAIR































































#### OUR CERTIFICATIONS



#### OUR VALUED PARTNERS



ESPRIT





Every little helps

Walmart ><

MO

catimini PARIS



GEMO ••jbc 

# KEY CONTACT PERSONS

AHMED ANWARUL AZIZ GENERAL MANAGER aziz@jamunaapparels.com Cell: +8801711-688280 RAISHA SAJJAD MANAGER, CORPORATE AFFAIRS raisha@jamunaapparels.com Cell: +8801678-006361