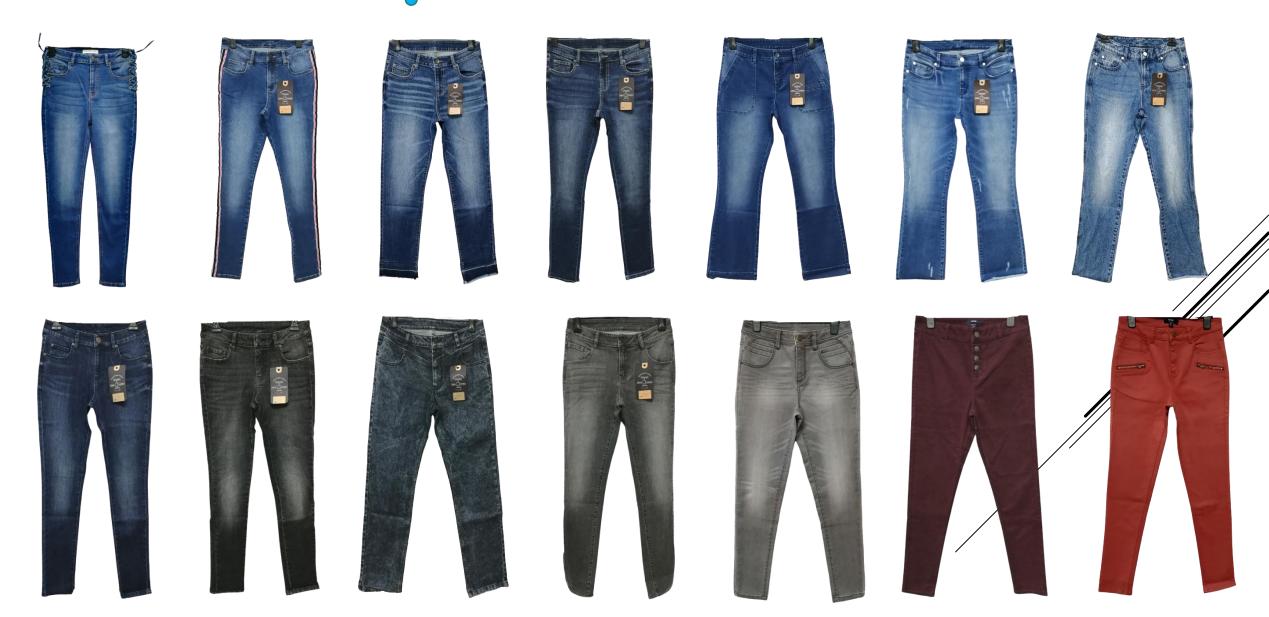

JAMUNA's main range of product is woven tops and bottoms along with seasonal heavy weight outerwear knits/non-woven like polar fleece.

Factory address:

94/95 (Old),46(New),Block – C,Tongi Industrial area, Tongi, Gazipur -1710,Bangladesh. <u>www.jamunaapparels.com</u> OUR STRENGTHS

# PRODUCT CATEGORIES