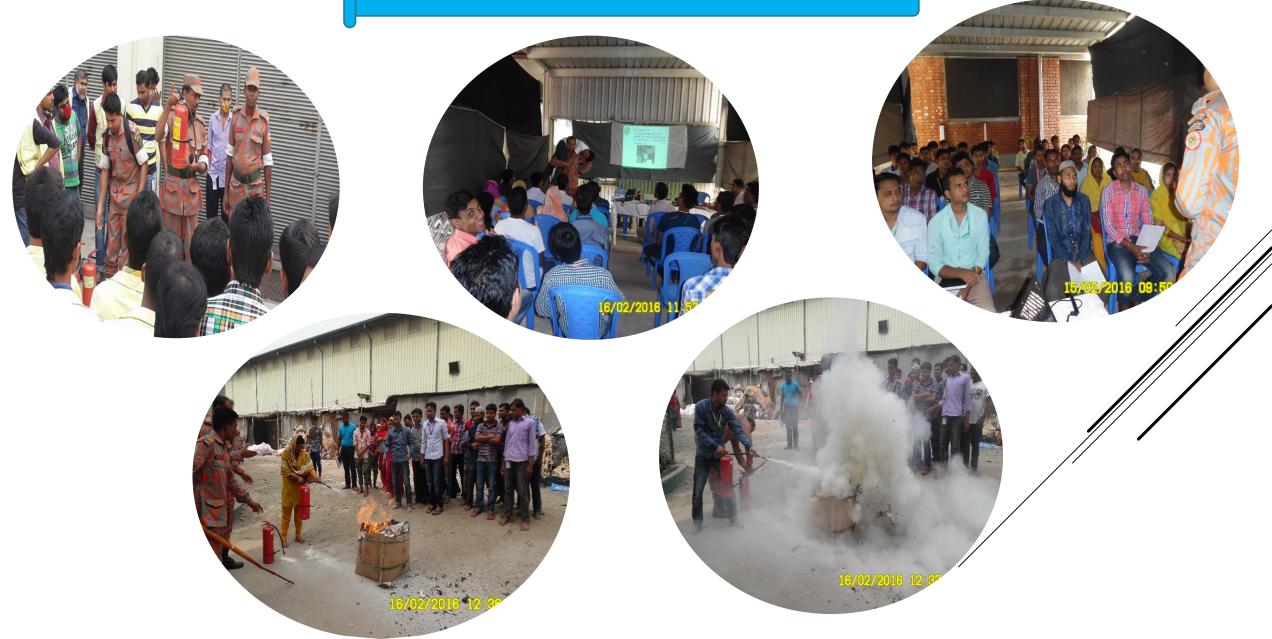

ar knits/non-woven like polar fleece.

Factory address:

94/95 (Old),46(New),Block – C,Tongi Industrial area, Tongi, Gazipur -1710,Bangladesh. <u>www.jamunaapparels.com</u> OUR STRENGTHS

- Experienced management
- In-house design and development team
- Europe based design development support
- Efficient sourcing/merchandising team
- Industrial Engineering & Planning team
- Expert quality team
- Zero defect policy
- Fully compliant
- On site child care facility
- On site full time medical team
- Sustainable wash partnerships

# PRODUCT CATEGORIES



#### JAMUNA AT A GLANCE

- TOTAL AREA: 1,10,000 Sq. Feet
- NUMBER OF PRODUCTION LINES: 18
- MONTHLY CAPACITY: 400K PCS
- NUMBER OF EMPLOYEES: 2,000
- ANNUAL TURNOVER: \$29M











# OUR EMPLOYEES! OUR ASSET!!



#### FIRE SAFETY AWARENESS



# CHILD CARE & MEDICAL ROOM



















#### PARTICIPATION IN INTERNATIONAL FAIR































































#### OUR CERTIFICATIONS



#### OUR VALUED PARTNERS



ESPRIT





Every little helps

Walmart ><

MO

catimini PARIS



GEMO ••jbc 

# KEY CONTACT PERSONS

AHMED ANWARUL AZIZ GENERAL MANAGER aziz@jamunaapparels.com Cell: +8801711-688280 RAISHA SAJJAD MANAGER, CORPORATE AFFAIRS raisha@jamunaapparels.com Cell: +8801678-006361