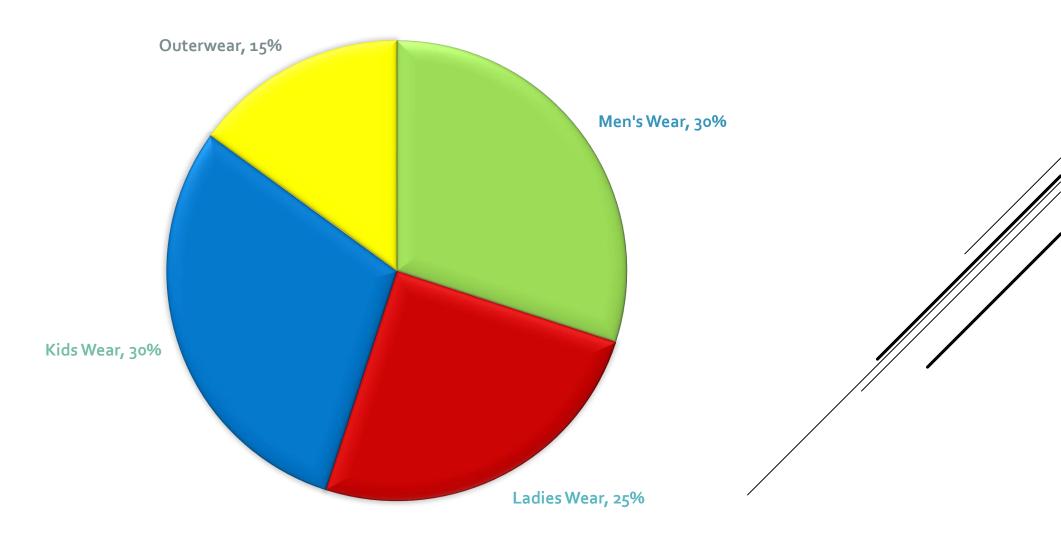

# PRODUCT CATEGORIES

JAMUNA's main range of product is woven tops and bottoms along with seasonal heavy weight outerwear knits/non-woven like polar fleece.

Factory address:

94/95 (Old),46(New),Block – C,Tongi Industrial area, Tongi, Gazipur -1710,Bangladesh. <u>www.jamunaapparels.com</u> OUR STRENGTHS