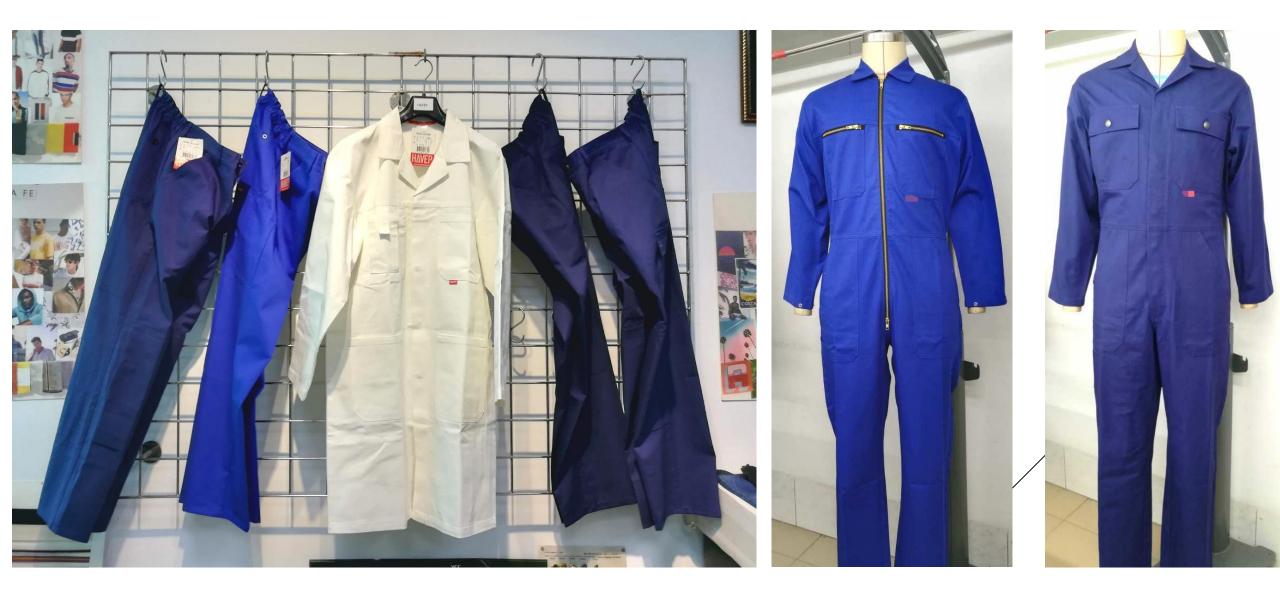

JAMUNA's main range of product is woven tops and bottoms along with seasonal heavy weight outerwear knits/non-woven like polar fleece.

Factory address:

94/95 (Old),46(New),Block – C,Tongi Industrial area, Tongi, Gazipur -1710,Bangladesh. <u>www.jamunaapparels.com</u> OUR STRENGTHS

# PRODUCT CATEGORIES