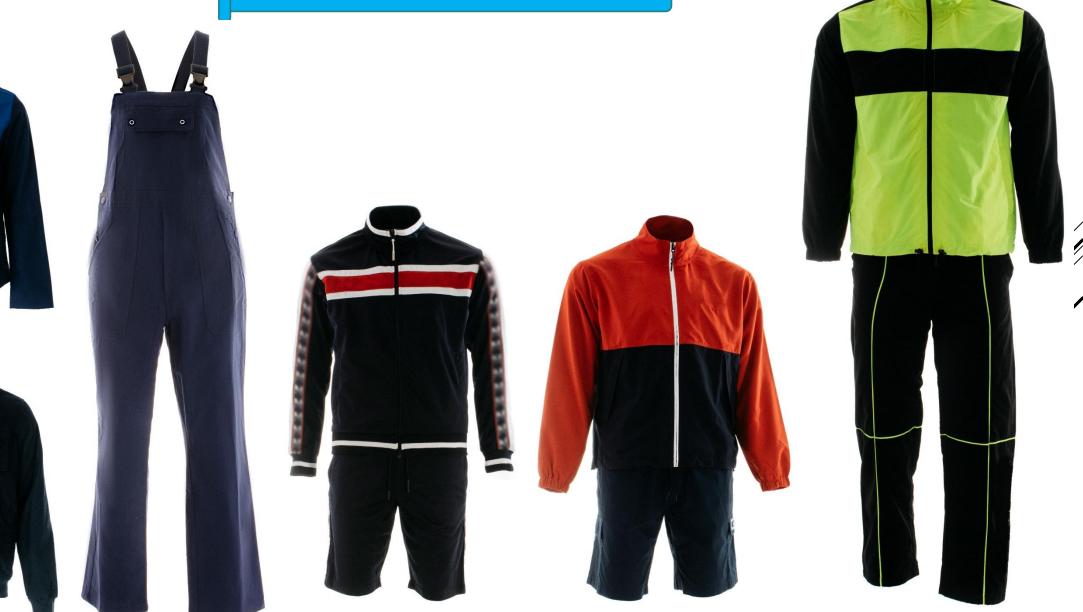

# PRODUCT CATEGORIES

JAMUNA's main range of product is woven tops and bottoms along with seasonal heavy weight outerwear knits/non-woven like polar fleece.

Factory address:

94/95 (Old),46(New),Block – C,Tongi Industrial area, Tongi, Gazipur -1710,Bangladesh. <u>www.jamunaapparels.com</u> OUR STRENGTHS