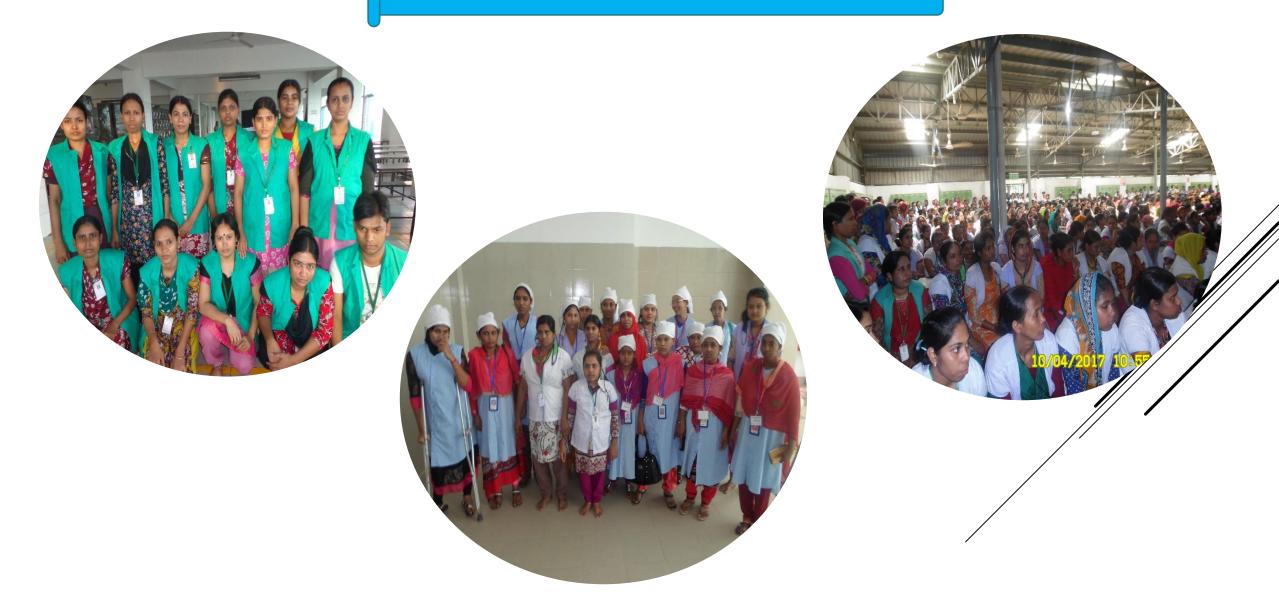

seasonal heavy weight outerwear knits/non-woven like polar fleece.

Factory address:

94/95 (Old),46(New),Block – C,Tongi Industrial area, Tongi, Gazipur -1710,Bangladesh. <u>www.jamunaapparels.com</u> OUR STRENGTHS

- Experienced management
- In-house design and development team
- Europe based design development support
- Efficient sourcing/merchandising team
- Industrial Engineering & Planning team
- Expert quality team
- Zero defect policy
- Fully compliant
- On site child care facility
- On site full time medical team
- Sustainable wash partnerships

# PRODUCT CATEGORIES



#### JAMUNA AT A GLANCE

- TOTAL AREA: 1,10,000 Sq. Feet
- NUMBER OF PRODUCTION LINES: 18
- MONTHLY CAPACITY: 400K PCS
- NUMBER OF EMPLOYEES: 2,000
- ANNUAL TURNOVER: \$29M











# OUR EMPLOYEES! OUR ASSET!!



#### FIRE SAFETY AWARENESS



# CHILD CARE & MEDICAL ROOM



















#### PARTICIPATION IN INTERNATIONAL FAIR































































#### OUR CERTIFICATIONS



#### OUR VALUED PARTNERS



ESPRIT





Every little helps

Walmart ><

MO

catimini PARIS



GEMO ••jbc 

# KEY CONTACT PERSONS

AHMED ANWARUL AZIZ GENERAL MANAGER aziz@jamunaapparels.com Cell: +8801711-688280 RAISHA SAJJAD MANAGER, CORPORATE AFFAIRS raisha@jamunaapparels.com Cell: +8801678-006361